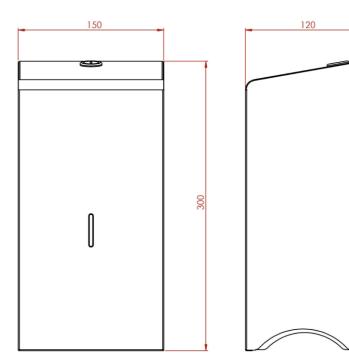

## Product Features:

- Manufactured in the UK
- Polished Stainless Steel
- 304LGradeStainlessSteel/240g
- Key Lockable

All dimensions are in mm.

Height:300Width:150Depth:120

Weight:2.2kgCapacity:Corematic Rolls x 2