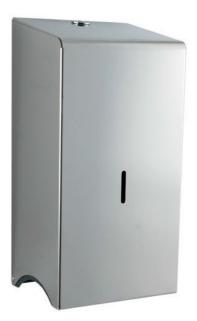

## JDPL44MPS Polished Stainless 2 Roll Corematic Paper Dispenser

Unique design and styling enables this dispenser to fit in small areas without taking up valuable space. Fitted with a slim line lock, this dispenser enables the storage of two corematic (pendematic) toilet paper rolls. As the first roll is used up, the core splits allowing the second roll to fall effortlessly into place.

Made in a quality polished stainless steel finish.

## Product Features:

- Manufactured in the UK
- Polished Stainless Steel
- 304LGradeStainlessSteel/240g
- Key Lockable

All dimensions are in mm.

Height:300Width:150Depth:120

Weight:2.2kgCapacity:Corematic Rolls x 2