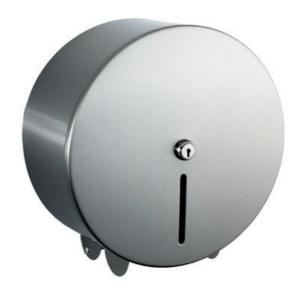

## JDPLH41MPS Maxi Jumbo 12" Dispenser Polished Stainless Steel

A large capacity jumbo tissue dispenser the unit is key lockable and is hinged for easy access to replace the existing roll.

It can accommodate up to 400m roll sizes and has a level indicator to ensure paper is always convenient to monitor.

The dispenser is manufactured with a polished stainless steel finish.