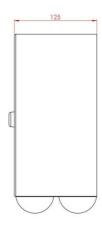

## Product Features:

- Manufactured in the UK
- Polished Stainless Steel Lacquered Finish
- Standard 2¼ inch core / 3 inch available
- Key Lockable

All dimensions are in mm.

Height: 320 Width: 320 Depth:125