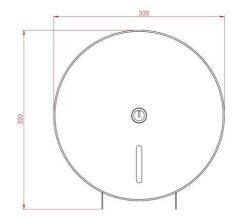

## Product Features:

- Manufactured in the UK
- Polished Stainless Steel Lacquered Finish
- Standard 2¼ inch core / 3 inch available
- Key Lockable

All dimensions are in mm.

Height: 320 Width: 320 Depth:125