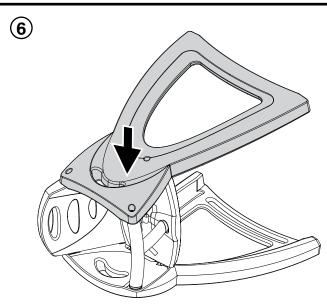

Push Side Support Leg firmly down to ensure a good fit

Stand chair upright and insert x4 Allen Bolts Tighten securely using Allen Key provided

Rotate chair and insert other x4 Allen Bolts and tighten securely using Allen Key. Remove Tape from Strap - Your chair is ready to use.