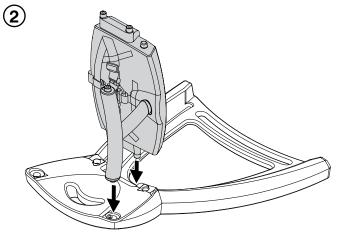

Insert Back Support. Push firmly to ensure a good fit Note: Ensure Safety Strap is still taped to Seat Pad

Make sure all components are located properly and pushed firmly together

Locate other x1 Side Support Leg onto rest of already assembled components