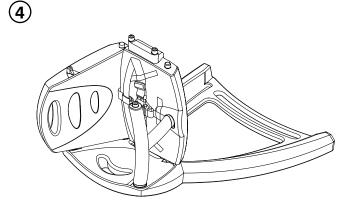

Insert Back Support. Push firmly to ensure a good fit Note: Ensure Safety Strap is still taped to Seat Pad

Make sure all components are located properly and pushed firmly together

Locate other x1 Side Support Leg onto rest of already assembled components