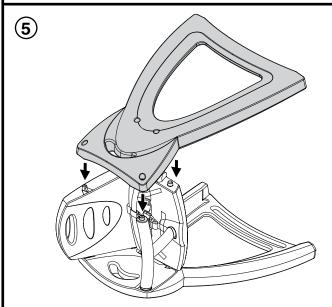

Insert Back Support. Push firmly to ensure a good fit Note: Ensure Safety Strap is still taped to Seat Pad

Make sure all components are located properly and pushed firmly together

Locate other x1 Side Support Leg onto rest of already assembled components

Push Side Support Leg firmly down to ensure a good fit

Stand chair upright and insert x4 Allen Bolts Tighten securely using Allen Key provided

Rotate chair and insert other x4 Allen Bolts and tighten securely using Allen Key. Remove Tape from Strap - Your chair is ready to use.