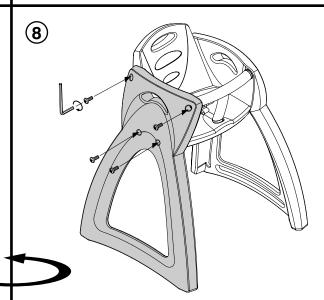

Push Side Support Leg firmly down to ensure a good fit

Stand chair upright and insert x4 Allen Bolts Tighten securely using Allen Key provided

Rotate chair and insert other x4 Allen Bolts and tighten securely using Allen Key. Remove Tape from Strap - Your chair is ready to use.