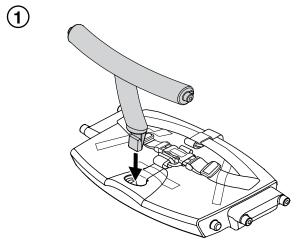

## M212 Breeze High Chair Assembly Instructions

Insert 'T' Bar into Seat Note: Leave Safety Strap Taped to Seat

Lay x1 Side Support Leg on a flat surface Insert 'T' Bar & Seat into Side Support Leg Push firmly to ensure a good fit