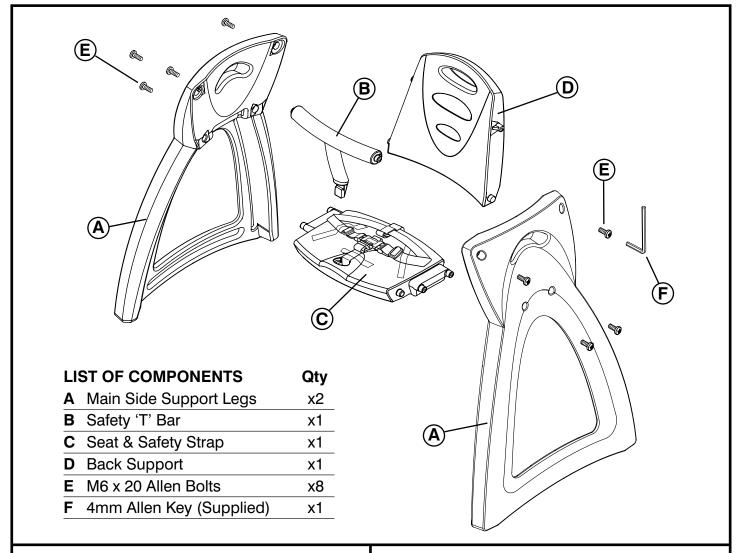

## **m**agrini

## M212 Breeze High Chair Assembly Instructions

Insert 'T' Bar into Seat Note: Leave Safety Strap Taped to Seat

Lay x1 Side Support Leg on a flat surface Insert 'T' Bar & Seat into Side Support Leg Push firmly to ensure a good fit