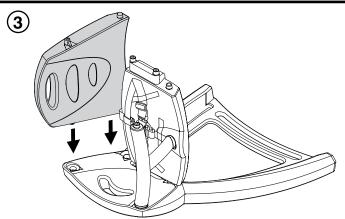

Insert Back Support. Push firmly to ensure a good fit Note: Ensure Safety Strap is still taped to Seat Pad

Make sure all components are located properly and pushed firmly together

Locate other x1 Side Support Leg onto rest of already assembled components