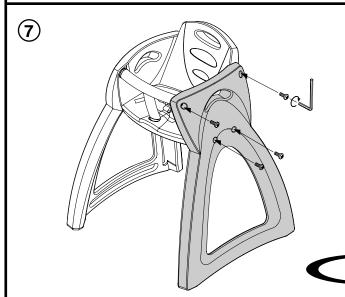

Push Side Support Leg firmly down to ensure a good fit

Stand chair upright and insert x4 Allen Bolts Tighten securely using Allen Key provided

Rotate chair and insert other x4 Allen Bolts and tighten securely using Allen Key. Remove Tape from Strap - Your chair is ready to use.