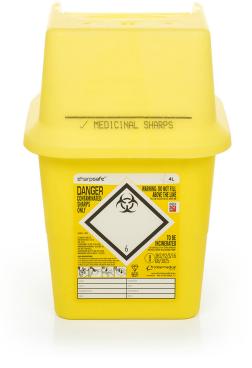

## Sharpsafe® 4 litre

Clinical Waste Container

Sharpsafe and Clinisafe Medical containers provide a comprehensive range of sharps and non-sharps clinical waste containment solutions. Sharpsafe is the world's first purpose designed disposable plastic sharps container meeting all the required international standards.

## Key features:

- Sharpsafe® Safety Shield
- Easy four click assembly
- In-mould labels and fill line
- Carry handles
- Stackable base and lids
- Large aperture for safe disposal
- Temporary and final closure feature

## Available for the following waste streams

Sharpsafe 4 Litre YELLOW lid INFECTIOUS SHARPS FOR INCINERATION

Sharpsafe 4 Litre ORANGE lid INFECTIOUS SHARPS FOR INCINERATION

Sharpsafe 4 Litre PURPLE lid CYTOTOXIC & CYTOSTATIC SHARPS FOR INCINERATION