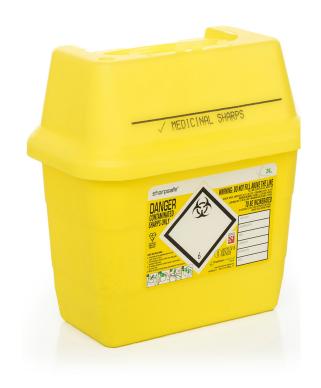

## Sharpsafe® 3 litre

## Key features: Sharpsafe® Safety Shield Easy four click assembly In-mould labels and fill line Carry handles Stackable base and lids Large aperture for safe disposal Temporary and final closure feature

## Available for the following waste streams

Sharpsafe 3 Litre YELLOW lid INFECTIOUS SHARPS FOR INCINERATION

Sharpsafe 3 Litre ORANGE lid INFECTIOUS SHARPS FOR INCINERATION

Sharpsafe 3 Litre PURPLE lid CYTOTOXIC & CYTOSTATIC SHARPS FOR INCINERATION