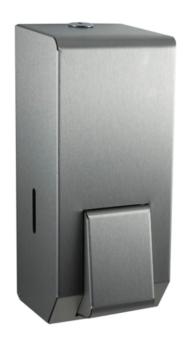

# Brushed Stainless 900ml Sanitiser Spray Soap Dispenser

## Manufactured in the UK

Stylish, modern and refillable soap dispenser, finished in a high quality brushed stainless steel it offers a robust presence for all demanding washrooms.

The key lockable unit features an easy to use push action button with soap level indicators placed either side.

Made in a quality brushed stainless steel finish.