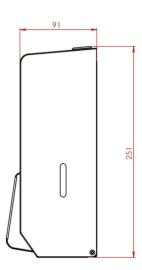

# **Product Dimensions:**

Height: 251mm Width: 108mm Depth: 91mm Weight: 1.2Kg Capacity: 900ml