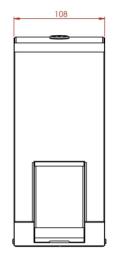

# **Product Dimensions:**

Height: 251mm Width: 108mm Depth: 91mm Weight: 1.2Kg Capacity: 900ml