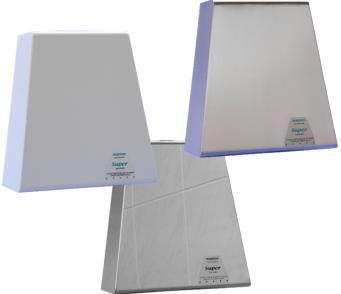

## Order Code:

HSUPXW - Super hand dryer with a white steel cover HSUPXS – Super hand dryer with a grained stainless cover HSUPXP – Super hand dryer with a polished stainless cover

The Magnum Super hand dryer is for those people who want fast, automatic drying of hands. When your hands are placed in the drying area, the quiet yet powerful motor starts. When your hands are removed, the dryer stops.

Three fronts are available, white powder coated, brushed stainless and 'mirror finish' stainless. The 1.5mm steel front is fitted to reduce the risk of vandalism.

Being only 140mm deep it is ideal for areas where space is at a premium.