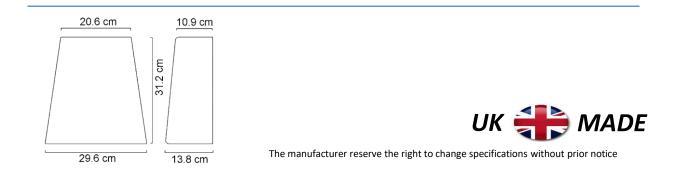

hut-off    | Depth   |
| Voltage            | 230v                                               | Weight  |
| <b>Total Watts</b> | 2000 watts                                         |         |
| Heater type        | Spiral wound with thermal cut out.                 |         |
| Motor              | Brushless, capacitor start                         |         |
| Decibels           | 69dba @1 metre / <b>Drip proof</b> – IPX1          |         |
| Finish             | Powder coated white, Grained or Polished stainless | s steel |
| Construction       | Zintec or 304 grade stainless steel                |         |
| Guarantee -        | 2 years. Terms and conditions apply                |         |
| CE approved        |                                                    |         |