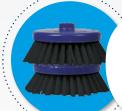

#### **STANDARD BRUSH X2**

For lifting tougher dirt and grime from surfaces. Simply attach the brushes to the scrubbing machine and away you go! 100471.

Caddy Clean has been designed to optimise productivity, saving time and providing cleaners with the freedom to tackle stubborn dirt on staircases, hard-flooring, baseboards and around those 'hard to reach' areas around toilets and baths. Perfect for:

#### **STANDARD BRUSH X2**

For lifting tougher dirt and grime from surfaces. Simply attach the brushes to the scrubbing machine and away you go! **100471.** 