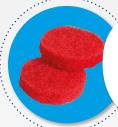

#### **RED PADS X2**

Abrasive scrub pad that can attach to the scrubbing machine tackling tough dirt and grime to leave a shiny, polished surface.

102544.