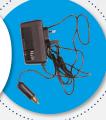

#### **CHARGER**

Re-charge your battery with the charger included in your kit. Full charge can be achieved in approximately 2 hours. Can also be plugged in your car. 100476.