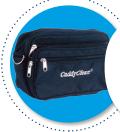

#### **CARRY CASE SMALL**

Handy carry bag to keep the hand held machine in. Good for transporting and keeping neat and tidy. **100473.** 