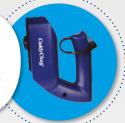

#### **SCRUBBING MACHINE**

Scrubs and polishes where larger heavier and mains powered machines cannot access. Ball bearing drive rotates the brushes. (Sold as a kit)

#### **SCRUBBING MACHINE**

Scrubs and polishes where larger heavier and mains powered machines cannot access. Ball bearing drive rotates the brushes. (Sold as a kit).