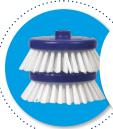

#### **STANDARD BRUSH X2**

For lifting tougher dirt and grime from surfaces. Simply attach the brushes to the scrubbing machine and away you go! 100471.

Caddy Clean has been designed to optimise productivity, saving time and providing cleaners with the freedom to tackle stubborn dirt on staircases, hard-flooring, baseboards and around those 'hard to reach' areas around toilets and baths. Perfect for:

#### **LIGHT BRUSH X2**

For lifting light stains from surfaces. Simply attach the brushes to the scrubbing machine and away you go!

100499.