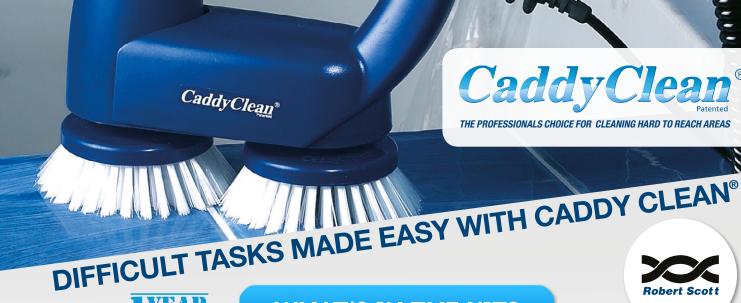

# Difficult Tasks Made Easy With Caddy Clean®

Compact, lightweight and versatile scrubbing machine. Cleans and polishes where heavier, mains powered machines cannot access. The ergonomic handle makes it ideal for cleaning areas where manual methods would usually be used. Optimise productivity, save time and provide cleaners with the freedom to tackle stubborn dirt on staircases, hard-flooring, baseboards and around those 'hard to reach' areas around toilets and baths.

#### **LIGHT BRUSH X2**

For lifting light stains from surfaces. Simply attach the brushes to the scrubbing machine and away you go!

100499.

#### **STANDARD BRUSH X2**

For lifting tougher dirt and grime from surfaces. Simply attach the brushes to the scrubbing machine and away you go! 100471.

Caddy Clean has been designed to optimise productivity, saving time and providing cleaners with the freedom to tackle stubborn dirt on staircases, hard-flooring, baseboards and around those 'hard to reach' areas around toilets and baths. Perfect for: