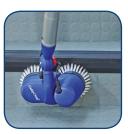

# Difficult Tasks Made Easy With Caddy Clean®

Compact, lightweight and versatile scrubbing machine. Cleans and polishes where heavier, mains powered machines cannot access. The ergonomic handle makes it ideal for cleaning areas where manual methods would usually be used. Optimise productivity, save time and provide cleaners with the freedom to tackle stubborn dirt on staircases, hard-flooring, baseboards and around those 'hard to reach' areas around toilets and baths.

- Staircases, floors, base boards
- Walls, Ceilings, Columns
- Bathrooms, Toilets, Showers
- Wood and stone floors
- · Trains, trams and buses
- Furniture, Tables e.t.c.

**CONTACT US FOR MORE DETAILS** 