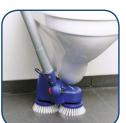

# Difficult Tasks Made Easy With Caddy Clean®

Compact, lightweight and versatile scrubbing machine. Cleans and polishes where heavier, mains powered machines cannot access. The ergonomic handle makes it ideal for cleaning areas where manual methods would usually be used. Optimise productivity, save time and provide cleaners with the freedom to tackle stubborn dirt on staircases, hard-flooring, baseboards and around those 'hard to reach' areas around toilets and baths.

- Staircases, floors, base boards
- Walls, Ceilings, Columns
- Bathrooms, Toilets, Showers
- Wood and stone floors
- · Trains, trams and buses
- Furniture, Tables e.t.c.

**CONTACT US FOR MORE DETAILS** 