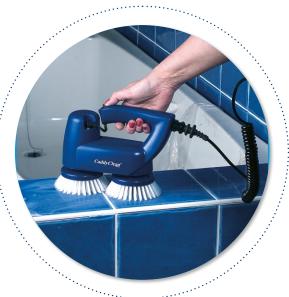

#### **SCRUBBING MACHINE**

Scrubs and polishes where larger heavier and mains powered machines cannot access. Ball bearing drive rotates the brushes. (Sold as a kit)

#### **SCRUBBING MACHINE**

Scrubs and polishes where larger heavier and mains powered machines cannot access. Ball bearing drive rotates the brushes. (Sold as a kit).