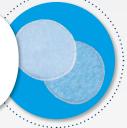

#### **MICROFIBRE PADS X2**

Microfibre pad attachments for the scrubbing machine. Picks up dust and dirt whilst buffing tiled surfaces. 100489.

#### **MICROFIBRE PADS X2**

Microfibre pad attachments for the scrubbing machine. Picks up dust and dirt whilst buffing tiled surfaces. **100489.** 