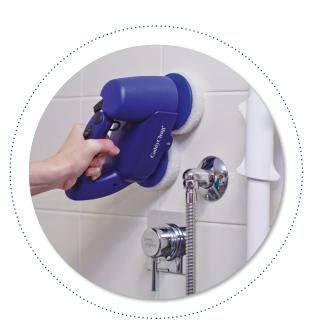

## Freedom to clean anywhere!

Scrubbing those hard to reach areas has never been so easy with the hand held caddy clean kit. No trailing wires means a truly portable cleaning solution. Excellent for stairs and toilets or showers. You can even charge the device on the move from your car using the 12V charger.

### HAND HELD ATTACHMENT

The low weight design makes it ideal for cleaning restricted areas. Simply attach the scrubbing machine head for portable cleaning. 100482.