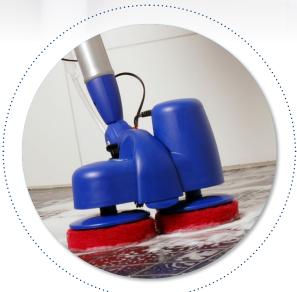

# Difficult Tasks Made Easy With Caddy Clean®

Compact, lightweight and versatile scrubbing machine. Cleans and polishes where heavier, mains powered machines cannot access. The ergonomic handle makes it ideal for cleaning areas where manual methods would usually be used. Optimise productivity, save time and provide cleaners with the freedom to tackle stubborn dirt on staircases, hard-flooring, baseboards and around those 'hard to reach' areas around toilets and baths.

#### **SCRUBBING MACHINE**

Scrubs and polishes where larger heavier and mains powered machines cannot access. Ball bearing drive rotates the brushes. (Sold as a kit)

#### **RED PADS X2**

Abrasive scrub pad that can attach to the scrubbing machine tackling tough dirt and grime to leave a shiny, polished surface.

102544.