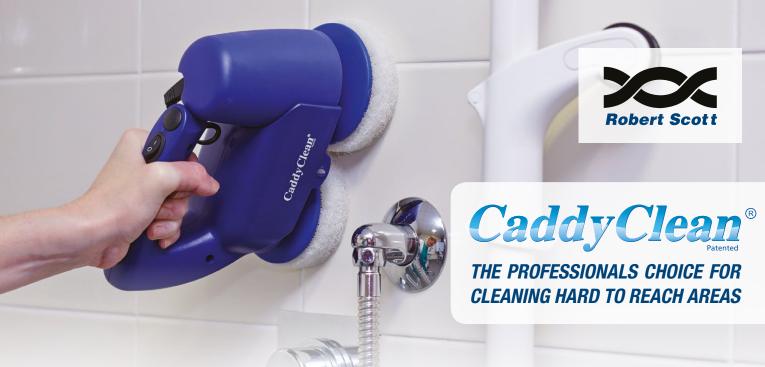

# Difficult Tasks Made Easy With Caddy Clean®

Compact, lightweight and versatile scrubbing machine. Cleans and polishes where heavier, mains powered machines cannot access. The ergonomic handle makes it ideal for cleaning areas where manual methods would usually be used. Optimise productivity, save time and provide cleaners with the freedom to tackle stubborn dirt on staircases, hard-flooring, baseboards and around those 'hard to reach' areas around toilets and baths.

## Freedom to clean anywhere!

Scrubbing those hard to reach areas has never been so easy with the hand held caddy clean kit. No trailing wires means a truly portable cleaning solution. Excellent for stairs and toilets or showers. You can even charge the device on the move from your car using the 12V charger.