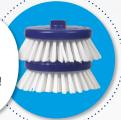

#### **LIGHT BRUSH X2**

For lifting light stains from surfaces. Simply attach the brushes to the scrubbing machine and away you go!

100499.