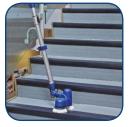

# Difficult Tasks Made Easy With Caddy Clean®

Compact, lightweight and versatile scrubbing machine. Cleans and polishes where heavier, mains powered machines cannot access. The ergonomic handle makes it ideal for cleaning areas where manual methods would usually be used. Optimise productivity, save time and provide cleaners with the freedom to tackle stubborn dirt on staircases, hard-flooring, baseboards and around those 'hard to reach' areas around toilets and baths.

- Staircases, floors, base boards
- Walls, Ceilings, Columns
- Bathrooms, Toilets, Showers
- Wood and stone floors
- · Trains, trams and buses
- Furniture, Tables e.t.c.

**CONTACT US FOR MORE DETAILS** 