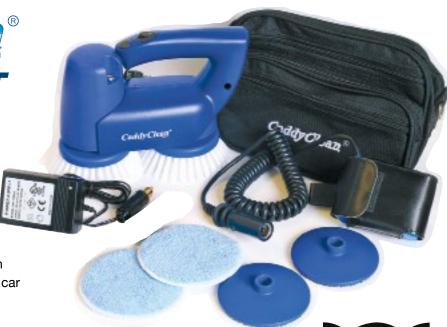

### WHAT'S IN THE KIT?

#### **SCRUBBING MACHINE**

Scrubs and polishes where larger heavier and mains powered machines cannot access. Ball bearing drive rotates the brushes. (Sold as a kit)

#### **BATTERY W/ CASE & BELT CLIP**

The heavy duty 12 volt DC battery lasts up to 2 hours and has a handy belt clip to hold it in. 100472.

#### **CHARGER**

Re-charge your battery with the charger included in your kit. Full charge can be achieved in approximately 2 hours. Can also be plugged in your car. 100476.

#### **RED PADS X2**

Abrasive scrub pad that can attach to the scrubbing machine tackling tough dirt and grime to leave a shiny, polished surface.

102544.

#### **MICROFIBRE PADS X2**

Microfibre pad attachments for the scrubbing machine. Picks up dust and dirt whilst buffing tiled surfaces. 100489.

#### **LIGHT BRUSH X2**

For lifting light stains from surfaces. Simply attach the brushes to the scrubbing machine and away you go!

100499.

#### **STANDARD BRUSH X2**

For lifting tougher dirt and grime from surfaces. Simply attach the brushes to the scrubbing machine and away you go! 100471.

Caddy Clean has been designed to optimise productivity, saving time and providing cleaners with the freedom to tackle stubborn dirt on staircases, hard-flooring, baseboards and around those 'hard to reach' areas around toilets and baths. Perfect for: