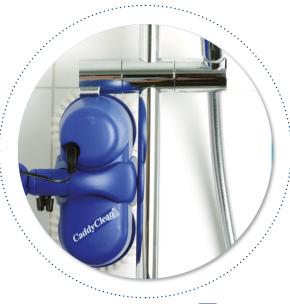

### HAND HELD ATTACHMENT

The low weight design makes it ideal for cleaning restricted areas. Simply attach the scrubbing machine head for portable cleaning. 100482.

## Freedom to clean anywhere!

Scrubbing those hard to reach areas has never been so easy with the hand held caddy clean kit. No trailing wires means a truly portable cleaning solution. Excellent for stairs and toilets or showers. You can even charge the device on the move from your car using the 12V charger.