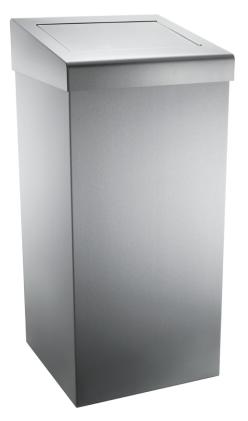

# Brushed Stainless 50 Ltr Wastebin with Flap Lid

#### Manufactured in the UK

This stylish and high quality waste bin will take all general and paper waste in all high traffic and commercial areas.

Equipped with a flap bin lid to make the overall finish look slick and neat whilst helping to stop any odours and viewing any waste. After each use of the bin the counter balance flap returns to it's closed position.

The lid is easily removed to make disposing of waste effortless and making for a better, cleaner environment. Can be easily placed free standing or wall mounted. The unit can either be free standing or wall mountable for extra security.

Made in a quality brushed stainless steel finish.