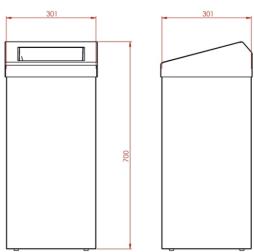

### **Product Dimensions:**

Height: 700mm Width: 301mm Depth: 301mm Weight: 7.5Kg Capacity: 50 Litre