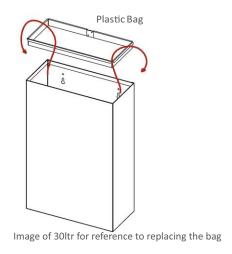

#### **Product Features:**

- Free Standing or Wall Mounted Wastebin
- Counter balanced flap bin lid
- Brushed Stainless Steel
- 304L Grade Stainless Steel / 240g
- Internal bag strap for liner
- Ideal for commercial kitchens

The lid is easily removed to make disposing of waste effortless and making for a better, cleaner environment. Can be easily placed free standing or wall mounted. The unit can either be free standing or wall mountable for extra security.