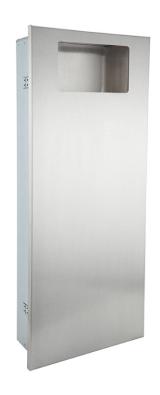

## Brushed Stainless Recess Wastebin

## Manufactured in the UK

Along with the recessed hand towel unit, this completes the JDS combination unit family.

Slim line space saving bin finished in a stylish 240 grit brushed stainless steel. Discreetly locked with a partially concealed slim line lock, the exterior is high quality finish with welded seams and produced in 304 grade stainless steel. With a capacity of approximately 18ltrs, this convenient to use product can be fitted to take a plastic bag or solid bin liner. Ideal for use in both high volume and executive washrooms.