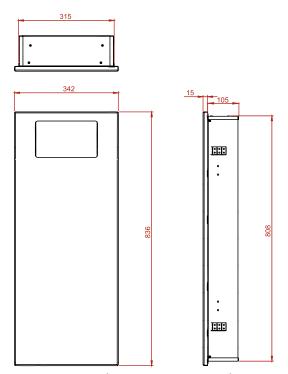

The dispenser is manufactured in a brushed stainless steel.

**Product Dimensions:** 

Height: 836mm Width: 342mm Depth: 120mm Weight: 9Kg Capacity: 18 Litres