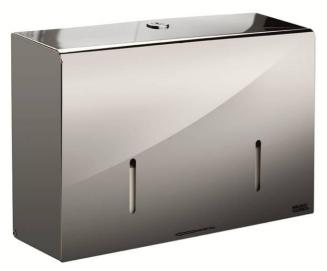

## Polished Stainless Micro Cube Dispenser

Product Features:

- Holds two Micro Jumbo rolls (140mm Diameter - 37mm Core) (140mm Diameter - 42mm Core) (140mm Diameter - 37mm Core)
- Key Lockable for added security
- Screws and plugs supplied for fitting into a solid wall
- 304L Grade Stainless Steel / 240g
- Manufactured in the UK

Made in a quality polished stainless steel finish.

Finished in a high quality polished stainless steel. A compact twin micro jumbo dispenser that is ideal for commercial use within restricted places. After one roll is finished the consumer is instructed to use the slider to reveal the next roll meaning the consumer will never run out of paper. As well as this it will mean the rolls will be needed to replace less frequently.