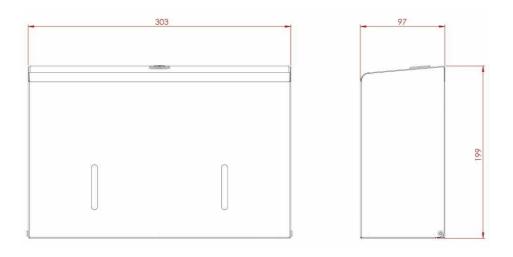

## PL46MPS



## Polished Stainless Micro Cube Dispenser

Product Features:

- Holds two Micro Jumbo rolls (140mm Diameter - 37mm Core) (140mm Diameter - 42mm Core) (140mm Diameter - 37mm Core)
- Key Lockable for added security
- Screws and plugs supplied for fitting into a solid wall
- 304L Grade Stainless Steel / 240g
- Manufactured in the UK

Made in a quality polished stainless steel finish.

Finished in a high quality polished stainless steel. A compact twin micro jumbo dispenser that is ideal for commercial use within restricted places. After one roll is finished the consumer is instructed to use the slider to reveal the next roll meaning the consumer will never run out of paper. As well as this it will mean the rolls will be needed to replace less frequently.

Product Dimensions:





Height: 199mm Width: 303mm Depth: 97mm Weight: 1.0kg