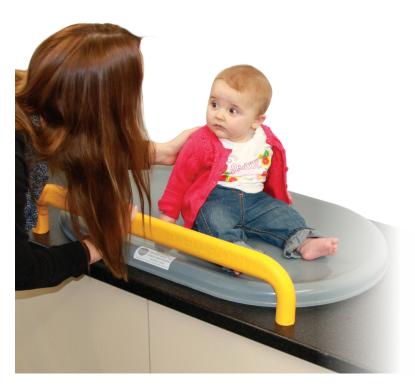

The proprietary biocide 'SteriTouch' included in the 'Surperskin' surface

Available as standard in light grey or beige with a variety of safety rail colour options. The baby change pictogram in relief on the surface of the moulding.

Designed for use by either right or left handed parents.

Stock colour combinations include:

Grey/Yellow safety rail

Beige/Dark Grey safety rail