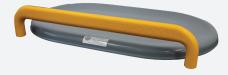

The proprietary biocide 'SteriTouch' included in the 'Surperskin' surface

Available as standard in light grey or beige with a variety of safety rail colour options. The baby change pictogram in relief on the surface of the moulding.

Designed for use by either right or left handed parents.

Stock colour combinations include:

Grey/Yellow safety rail

Beige/Dark Grey safety rail