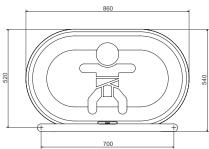

# SECURE MAT SUPER TOUGH VERSION

PSE TRIOS

Although many retailers, shopping centres and public transport systems have provided excellent provision of space in the form of dedicated parent facilities, the actual changing mat has remained the same; these mats are of a light domestic duty and generally unsuitable for commercial use.

cartridge in the form of a 'Super Tough' one piece moulding.
Designed to be fully interchangeable with the existing SM (Secure Mat)
System this version offers the unique advantages of a very durable,
flexible surface with an integral biocide, however surface printing of
company logos etc. cannot be offered.









**Exploded view of fixing method** 

Baby Point Ltd Unit 15, Tomo Business Park Tomo Road Stowmarket Suffolk IP14 5EP

Phone: 01449 770607 Fax: 01449 678444

email: sales@babypoint.co.uk

Designed and manufactured in the UK

All Baby Point products are tested to EN: 12221-1: 2008

Designed and manufactured to ISO 9001

### **Architects Note:**

The new one piece moulded changing mat cartridge is fully interchangeable with the existing SM/1 (Secure Mat) components.

It is moulded with an integrally bonded surface material called 'Superskin' which is a PU/Latex polymer with the UV stabilizer and anti microbial surface protector included (SteriTouch). This combination of materials achieves a 100% waterproof surface membrane integrally moulded with a medium density PU foam core to give a