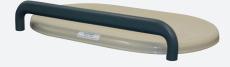

The proprietary biocide 'SteriTouch' included in the 'Surperskin' surface

Available as standard in light grey or beige with a variety of safety rail colour options. The baby change pictogram in relief on the surface of the moulding.

Designed for use by either right or left handed parents.

Stock colour combinations include:

Grey/Yellow safety rail

Beige/Dark Grey safety rail