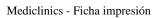

## Specification

Surface mounted hand dryer shall be manufactured with one-piece 3 mm white melamine cover fixed to the base by means of 4 Phillips head screws. The back base shall be thermoplastic PP + talcum and with 4 holes Ø 8 mm for wall mounting. The dryer shall be activated using the push-button that activates an electromechanical timer with a 45 second cycle before switching dryer off automatically. The maintenance-free induction motor shall be 140 W, 2.800 rpm and incorporate a self-resetable thermal cut-off which will disconnect at 130 °C. The waved wire NiCr heating element should incorporate a self-resetable thermal cut-off which will disconnect at 80°C. The thermoplastic PP fan wheel should have a single inlet. Dryer shall deliver 160 m3/h of air at 51 °C and 60 Km/h velocity during user controlled drying cycle. The dryer shall have a total power of 1.650 Watts with a consumption of 7A. Noise level should be 60 dB at 2m distance. Protection level against water splashes should be rating IP23. Overall dimensions shall be 305 x 255 x 154 mm. Unit should be VDE approved and CE marked and comply with electrical safety directives 73/23/CEE & 93/68/CEE and electro-magnetic compatibility directives 89/336/CEE &