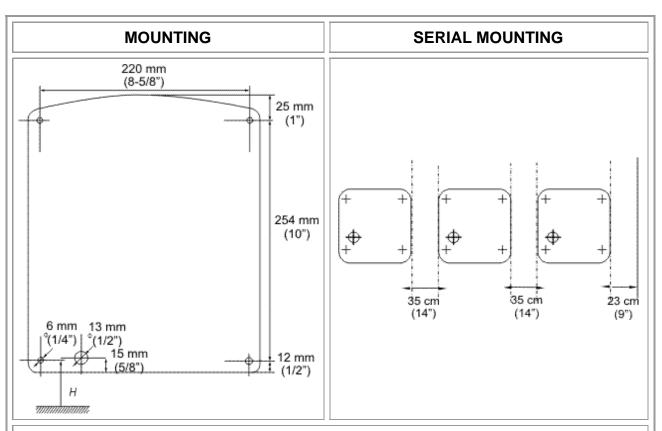

## N<sup>o</sup> dryers to be fitted:

In toilet areas with a normal frequency of use and only one wash-basin: 1 dryer.

In toilet areas with a normal frequency of use and more than one wash-basin: 1 dryer for each 2 wash-basins. 1 row of 4 wash basins: 2 dryers; 1 row of 6 wash basins: 3 dryers; 1 row of 8 wash basins: 4 dryers.

In toilet areas with high traffic and more than one wash-basin: 2 dryers for each 3 wash-basins.

1 row of 4 wash basins: 3 dryers; 1 row of 6 wash basins: 4 dryers; 1 row of 8 wash basins: 5 dryers.