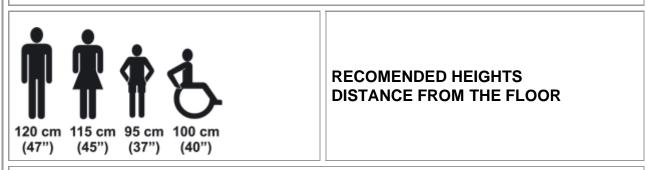

## **Ideal Location:**

Between the wash-basin and exit. It is not recommended to install dryer between wash-basins, next to urinals, lavatories and showers. If installing automatic dryers over marble surface or ledge, the minimum distance from the dryer to the ledge must be 400 mm. It is recommended that hand dryers be distributed throughout the washroom area to avoid overcrowding.