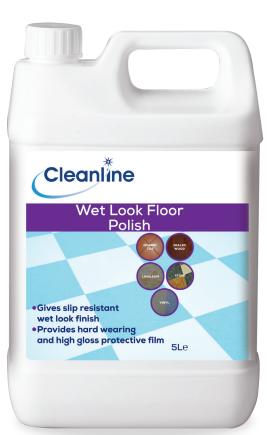

## Wet Look Floor Polish

## **Product Discription**

A high solids metallised floor polish, gloss finish emulsion floor polish. Suitable for use on most hard floors. DO NOT use on rubber or unsealed porous floors (eq wood)

- Gives slip resistant wet look finish
- Provides hard wearing and high gloss protective film

Packaging / Product Data

Unit: 5L Case: 1 X 5L

Product Code: 051406
Bar Code: 5019757005713
Colour: White mobile emulsion
Fragrance: Styrene odour
Classification: NONE

cleaning & hygiene supplies

www.bunzlchs.com