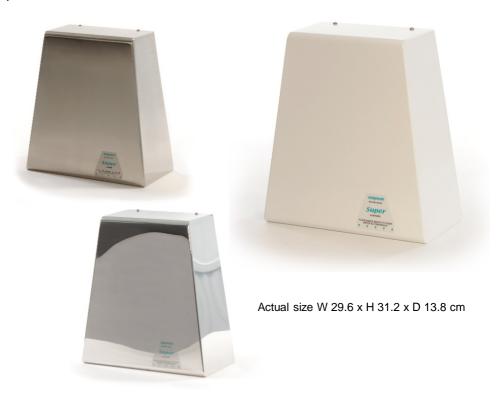

## Order Code:

**HSUPXW** – Super hand dryer with a white steel cover

HSUPXS - Super hand dryer with a grained stainless cover

HSUPXP - Super hand dryer with a polished stainless cover

The Magnum **Super** hand dryer is for those people who want fast, automatic drying of hands. When your hands are placed in the drying area, the quiet yet powerful motor starts. When your hands are removed, the dryer stops.

Three fronts are available, white powder coated, brushed stainless and 'mirror finish' stainless. The 1.5mm steel front is fitted to reduce the risk of vandalism.

Being only 140mm deep it is ideal for areas where space is at a premium.