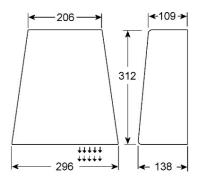

Three fronts are available, white powder coated, brushed stainless and 'mirror finish' stainless. The 1.5mm steel front is fitted to reduce the risk of vandalism.

Being only 140mm deep it is ideal for areas where space is at a premium.

## **Packing Details**

Width – 31 cm Height - 15 cm Depth - 32 cm Weight – 6 kg