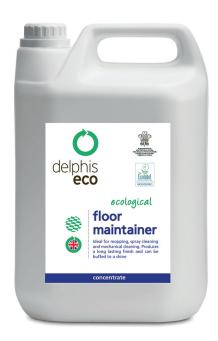

# floor maintainer

Our EU Ecolabel accredited floor maintainer is ideal for mopping, spray cleaning and mechanical cleaning. It dries to a lustre to give a long lasting finish to sealed flooring.

It can be used to enhance previously treated floors and also as a polish maintainer. Recommended for food storage areas where traditional solvent-based products would be a problem. Scan the QR code below for more info.

## supplier information

**Product Name:** Floor Maintainer Product Code: FLM050 (5ltr conc.)

Supplier: Delphis Eco, Unit 1, River Reach Gartons Way, London SW11 3SX

t: +44 (0) 203 397 0096 f: +44 (0) 870 974 7219 e: sales@delphiseco.com