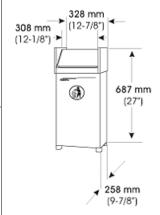

## **Technical Specifications**

Dimensions - 687x 328x 258 mm Capacity - 55 L Weight (empty dispenser) - 9,2 Kg Lid length - 308 mm