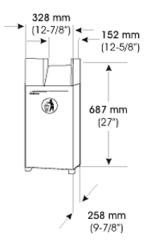

### **Technical Specifications**

Dimensions - 687x 328x 258 mm Capacity - 55 L Weight (empty dispenser) - 9,2 Kg Lid length - 152 mm