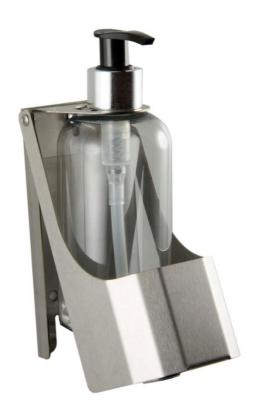

## JDPL03MBS Brushed Stainless 250ml / 300ml Single Bottle Holder

These lockable stainless steel bottle holders are designed to take either 250ml or 300ml hand soap bottles, constructed from a quality grade stainless steel the units are ideal for executive washrooms located in offices, hotels, bars and restaurants.

Available in a single or twin, the design incorporates an easy to use lock and key with a simple hinged cover that requires minimum effort to replace empty bottles. The unit is fixed to the wall with the fixing kit and adjustable back plate that is provided giving extra security.

The lock is concealed underneath, away from the users view.

Made in a quality brushed stainless steel finish.

## **Product Features:**

- Manufactured in the UK
- Brushed Stainless Steel
- 304L Grade Stainless Steel / 240g
- Key Lockable

All dimensions are in mm.

Height: 147 Width: 62 Depth: 62

Weight: 0.5kg

Capacity: 250ml / 300ml Bottle