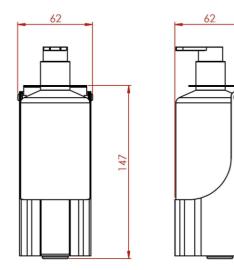

## **Product Features:**

- Manufactured in the UK
- Brushed Stainless Steel
- 304L Grade Stainless Steel / 240g
- Key Lockable

All dimensions are in mm.

Height: 147 Width: 62 Depth: 62

Weight: 0.5kg

Capacity: 250ml / 300ml Bottle