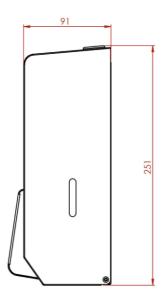

All dimensions are in mm.

Height: 251 Width: 108 Depth: 91

Weight: 1.2kg Capacity: 900ml