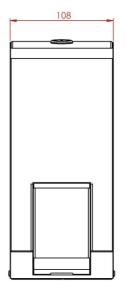

All dimensions are in mm.

Height: 251 Width: 108 Depth: 91

Weight: 1.2kg Capacity: 900ml