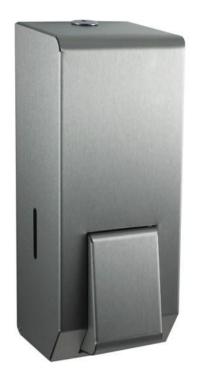

## JDPL20FMBS Brushed Stainless Refillable Foam Soap Dispenser 900ml

Stylish, modern and refillable foam soap dispenser, finished in a high quality brushed stainless steel it offers a robust presence for all demanding washrooms.

The key lockable unit features an easy to use push action button with soap level indicators placed either side.

Made in a quality brushed stainless steel finish.