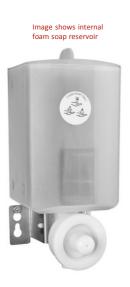

## **Product Features:**

- Manufactured in the UK
- Brushed Stainless Steel
- Liquid Pump (Viton Seal)
- Changeable Pumps available for Liquid or Foam
- 304L Grade Stainless Steel / 240g
- Key Lockable