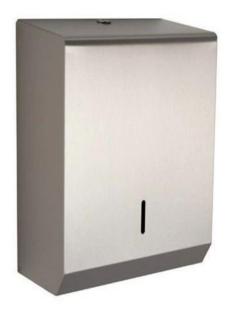

## Brushed Stainless Hand Towel Dispenser

A modern and stylish hand towel dispenser finished in a brushed stainless. The key lockable unit is designed to dispense either C/Fold or multifold interleaved paper.

A level indicator is placed at the front to ensure paper is replaced when required. All hand contact areas are protected with a powder coated gloss finish.

Made in a quality brushed stainless steel finish.