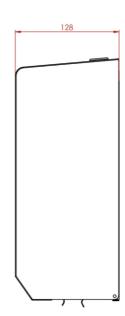

## **Product Features:**

- Manufactured in the UK
- Stainless Steel
- 304L Grade Stainless Steel/240g
- Key Lockable

All dimensions are in mm.

Height: 300 Width: 262 Depth: 128

Weight: 2.2kg

Capacity: Approx 500 Paper Towels