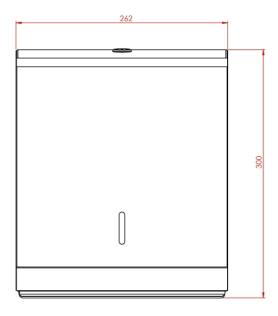

## **Product Features:**

- Manufactured in the UK
- Stainless Steel
- 304L Grade Stainless Steel/240g
- Key Lockable

All dimensions are in mm.

Height: 300 Width: 262 Depth: 128

Weight: 2.2kg

Capacity: Approx 500 Paper Towels