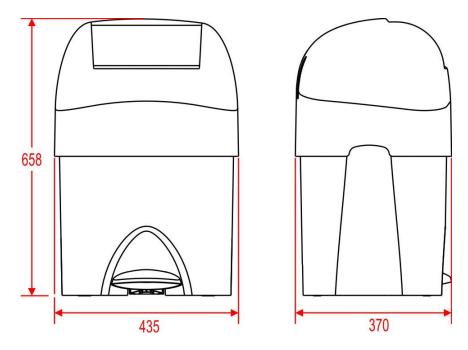

WASHROOM HYGIENE SYSTEMS

Kennedy Hygiene Products Limited Brookside, Uckfield East Sussex, TN22 1YA United Kingdom Telephone: +44 (0)1825 768141 Fax: +44 (01825 768143 e-mail: sales@kennedy-hygiene.com Website: www.kennedy-hygiene.com

#### PRODUCT SPECIFICATION SHEET

**BAMBINA NAPPY BIN** 

KHP PART No. NAP BIN BAM UNP

# DESCRIPTION

- Pedal operated container for nappies.
- Cover designed to obscure contents of nappies from user.
- Plastic Liner can be quickly removed for cleaning.
- Capacity of container : 50 Litres
- Odour control feature.

## **DIMENSIONS**



#### MATERIALS

Constructed from mainly ABS . Dispenser can be recycled or disposed of in accordance with local regulations.

## PACKAGING

1 unit is packed into a double wall carton. Box dimensions: 37.5cm x 42.5cm x 53cm Individual Weight boxed: 6Kg