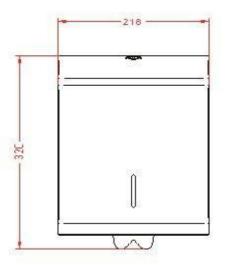

## Product Features:

- Manufactured in the UK
- Brushed Stainless Steel
- 304L Grade Stainless Steel/240g
- Key Lockable

All dimensions are in mm.

| Height: | 320 |
|---------|-----|
| Width:  | 218 |
| Depth:  | 220 |