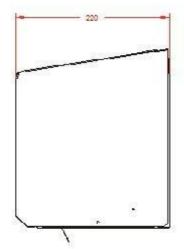

## Product Features:

- Manufactured in the UK
- Brushed Stainless Steel
- 304L Grade Stainless Steel/240g
- Key Lockable

All dimensions are in mm.

| Height: | 320 |
|---------|-----|
| Width:  | 218 |
| Depth:  | 220 |