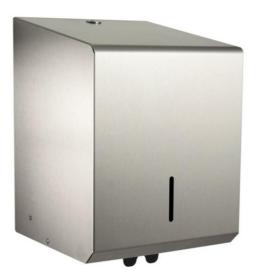

## **PL60MBS** Brushed Stainless Standard Centrefeed Dispenser

Compact and sturdy dispenser designed in ultra modern style with slim line lock. Accommodating a full size centre feed roll, this product will easily dispense perfo-rated or nonperforated paper.

All hand contact areas are protected by a powder coated steel finish. Ideal in kitchen areas.

Made in a quality brushed stainless steel finish.