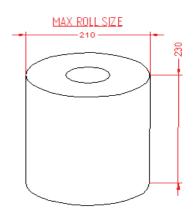

## **PL60MBS** Brushed Stainless Standard Centrefeed Dispenser

Compact and sturdy dispenser designed in ultra modern style with slim line lock. Accommodating a full size centre feed roll, this product will easily dispense perfo-rated or nonperforated paper.

All hand contact areas are protected by a powder coated steel finish. Ideal in kitchen areas.

Made in a quality brushed stainless steel finish.

## Product Features:

- Manufactured in the UK
- Brushed Stainless Steel
- 304L Grade Stainless Steel/240g
- Key Lockable

All dimensions are in mm.

| Height: | 320 |
|---------|-----|
| Width:  | 218 |
| Depth:  | 220 |

- Weight: 3.4kg
- Capacity: Standard Roll 210mm Diameter