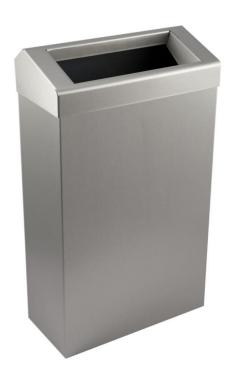

## JDPL70MBS Brushed Stainless 30Ltr Wastebin

This stylish and high quality waste bin will take all general and paper waste in all commercial areas. The non-intrusive extra slim design makes this waste bin perfect for small and restrictive spaces. The chute style lid has been designed to make disposing of waste effortless making for a better and cleaner environment. Can be easily placed free standing or wall mounted.

Made in a quality brushed stainless steel finish.

Product Features:

- Manufactured in the UK
- Brushed Stainless Steel
- 304L Grade Stainless Steel / 240g
- Bag Strap For Liner

All dimensions are in mm.

Height: 593 Width: 344 Depth: 161