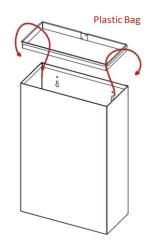

Made in a quality brushed stainless steel finish.

Product Features:

- Manufactured in the UK
- Brushed Stainless Steel
- 304L Grade Stainless Steel / 240g
- Bag Strap For Liner

All dimensions are in mm.

Height: 593 Width: 344 Depth: 161