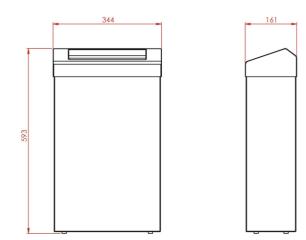

Made in a quality brushed stainless steel finish.

Product Features:

- Manufactured in the UK
- Brushed Stainless Steel
- 304L Grade Stainless Steel / 240g
- Bag Strap For Liner

All dimensions are in mm.

Height: 593 Width: 344 Depth: 161