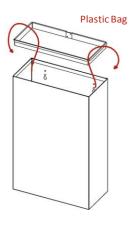

## Product Features:

- Manufactured in the UK
- Brushed Stainless Steel
- 304L Grade Stainless Steel / 240g
- Bag Strap For Liner

All dimensions are in mm.

Height: 700 Width: 310 Depth: 308

Weight: 7.5kg Capacity: 50 Ltr