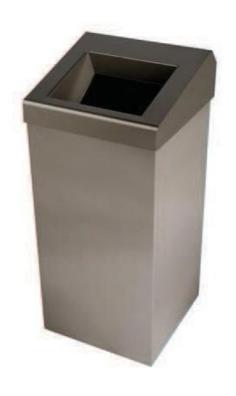

## Brushed Stainless 50Ltr Wastebin

This stylish and high quality waste bin will take all general and paper waste in all high traffic and commercial areas. The chute style lid has been designed to make disposing waste effortless, increasing a better and cleaner environment. The unit can either be free standing or wall mountable for extra security.

Made in a quality brushed stainless steel finish.

## Product Features:

- Manufactured in the UK
- Brushed Stainless Steel
- 304L Grade Stainless Steel / 240g
- Bag Strap For Liner

All dimensions are in mm.

Height: 700 Width: 310 Depth: 308

Weight: 7.5kg Capacity: 50 Ltr