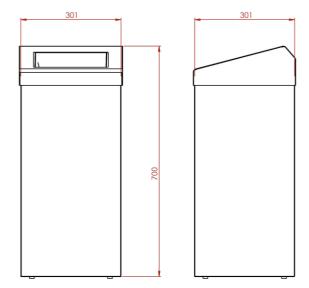

## Product Features:

- Manufactured in the UK
- Brushed Stainless Steel
- 304L Grade Stainless Steel / 240g
- Bag Strap For Liner

All dimensions are in mm.

Height: 700 Width: 310 Depth: 308

Weight: 7.5kg Capacity: 50 Ltr