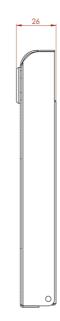

Made in a quality brushed stainless steel finish.

Product Features:

- Manufactured in the UK
- Brushed Stainless Steel
- 304L Grade Stainless Steel / 240g
- Key Lockable

All dimensions are in mm.

Height: 166 Width: 95 Depth: 26