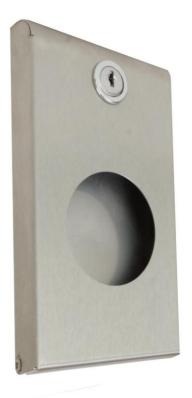

## JDPL09MBS Brushed Stainless Sanitary Bag Dispenser

This stylish and high quality sanitary bag holder has nonintrusive extra slim design. The brushed stainless steel hygienic sanitary bag dispenser will improve the hygiene and appeal of any washroom. Providing sanitary disposal bags prevents drain blockage by sanitary products, and helps keep environments ultra-clean.

These wall mounted dispensers will keep sanitary bags tidy and accessible, and are designed to to ensure washrooms look attractive and inviting.

Units are opened with the provided key, you can quickly and easily restock sanitary bags at the same time as other washroom products.

Made in a quality brushed stainless steel finish.

Product Features:

- Manufactured in the UK
- Brushed Stainless Steel
- 304L Grade Stainless Steel / 240g
- Key Lockable

All dimensions are in mm.

Height: 166 Width: 95 Depth: 26