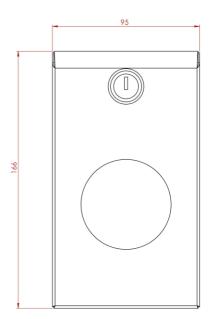

Made in a quality brushed stainless steel finish.

Product Features:

- Manufactured in the UK
- Brushed Stainless Steel
- 304L Grade Stainless Steel / 240g
- Key Lockable

All dimensions are in mm.

Height: 166 Width: 95 Depth: 26