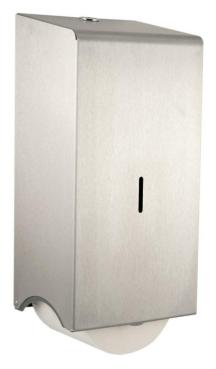

## Brushed Stainless 2 Roll Corematic Paper Dispenser

Unique design and styling enables this dispenser to fit in small areas without taking up valuable space. Fitted with a slim line lock, this dispenser enables the storage of two corematic (pendematic) toilet paper rolls. As the first roll is used up, the core splits allowing the second roll to fall effortlessly into place.

Made in a quality brushed stainless steel finish.

Product Features:

- Manufactured in the UK
- Brushed Stainless Steel
- 304L Grade Stainless Steel/240g
- Key Lockable

All dimensions are in mm.

Height: 300 Width: 150 Depth: 120