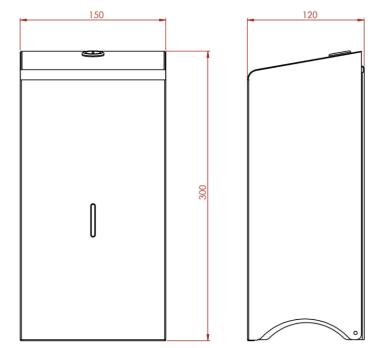

Made in a quality brushed stainless steel finish.

Product Features:

- Manufactured in the UK
- Brushed Stainless Steel
- 304L Grade Stainless Steel/240g
- Key Lockable

All dimensions are in mm.

Height: 300 Width: 150 Depth: 120

Weight: 2.2kg Capacity: Corematic Rolls x 2