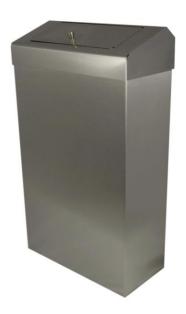

## PL72MBS

## Brushed Stainless 30Ltr Sanitary Wastebin

This stylish and high quality sanitary waste bin has nonintrusive extra slim design. The bins dimensions make this sanitary waste bin perfect for small and restrictive spaces. The vanity chute style lid has been designed to hide discarded waste and to make disposing waste effortless. This unit can be easily placed free standing or wall mounted for extra security.

Made in a quality brushed stainless steel finish.

Product Features:

- Manufactured in the UK
- Brushed Stainless Steel
- 304L Grade Stainless Steel / 240g
- Handle Operated Lid With Chute To Conceal Waste