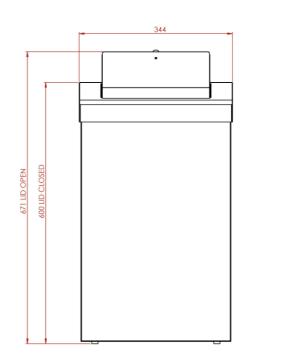

All dimensions are in mm.

Height: 600 LID CLOSED (671 LID OPEN) Width: 344 Depth: 167

Weight: 6.0kg Capacity: 30 Ltr