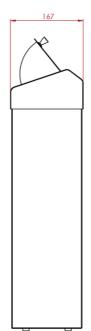

All dimensions are in mm.

Height: 600 LID CLOSED (671 LID OPEN) Width: 344 Depth: 167

Weight: 6.0kg Capacity: 30 Ltr