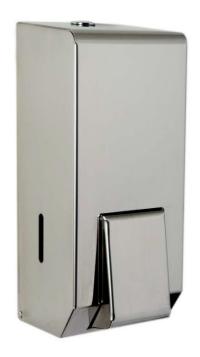

## JDPL20LMPS Polished Stainless Refillable Soap Dispenser 900ml

Stylish, modern and refillable soap dispenser, finished in a high quality polished stainless steel it offers a robust presence for all demanding washrooms.

The key lockable unit features an easy to use push action button with soap level indicators placed either side.

Made in a quality polished stainless steel finish.

## **Product Features:**

- Manufactured in the UK
- Polished Stainless Steel
- Liquid Pump (Viton Seal)
- Changeable Pumps available for Liquid or Foam
- 304L Grade Stainless Steel / 240g
- Key Lockable