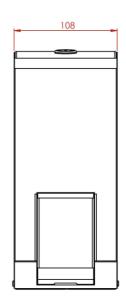

All dimensions are in mm.

Height: 251 Width: 108 Depth: 91

Weight: 1.2kg Capacity: 900ml