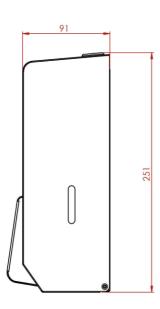

All dimensions are in mm.

Height: 251 Width: 108 Depth: 91

Weight: 1.2kg Capacity: 900ml