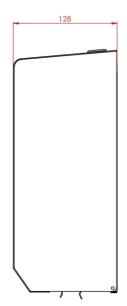

## **Product Features:**

- Manufactured in the UK
- Stainless Steel
- 304LGradeStainlessSteel/240g
- Key Lockable

All dimensions are in mm.

Height: 300 Width: 262 Depth: 128

Weight: 2.2kg

Capacity: Approx 500 Paper Towels