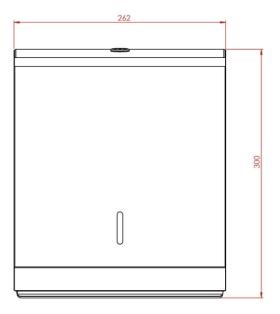

## **Product Features:**

- Manufactured in the UK
- Stainless Steel
- 304LGradeStainlessSteel/240g
- Key Lockable

All dimensions are in mm.

Height: 300 Width: 262 Depth: 128

Weight: 2.2kg

Capacity: Approx 500 Paper Towels